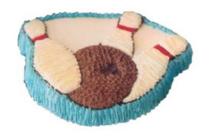

### **BOWLING BALL &**

**PINS** 

No of Litres: 4.00 L
Servings: Up to 25
Price: \$90.00