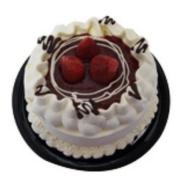

# **VANILLA CAKES**

| CHOC | VANIL | LÆ |
|------|-------|----|
| CRI  | JNCH  |    |

No of Litres: 2.00 L Up to 12 Servings: \$40.00

Price:

**VANILLA WITH CHOC FUDGE & BERRIES** 

No of Litres: 2.00 L Up to 12 Servings: Price: \$40.00