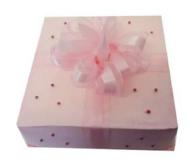

# **STOCK CAKES**

| STO           | CK       | STO           | CK       | STO           | CK       | STO           | СК       | STO           | CK       |
|---------------|----------|---------------|----------|---------------|----------|---------------|----------|---------------|----------|
| CAKE -        | BLUE     | CAKE - B      | ROWN     | CAKE -        | PINK     | CAKE - R      | AINBOW   | CAKE - \      | WHITE    |
| No of Litres: | 2.00 L   |
| Servings:     | Up to 12 |
| Price:        | \$35.00  |