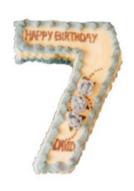

## **CONTACT INFO**

03 9467 2424

| MONKEY        |          | МОТО          | MOTORBIKE |               | NUMBER   |               | BER      |
|---------------|----------|---------------|-----------|---------------|----------|---------------|----------|
|               |          |               |           | 1             |          | 2-            | 9        |
| No of Litres: | 4.00L    | No of Litres: | 4.00 L    | No of Litres: | 5.50 L   | No of Litres: | 8.00 L   |
| Servings:     | Up to 25 | Servings:     | Up to 25  | Servings:     | Up to 30 | Servings:     | Up to 50 |
| Price:        | \$85.00  | Price:        | \$85.00   | Price:        | \$85.00  | Price:        | \$105.00 |