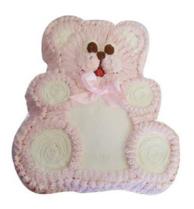

### **CONTACT INFO**

03 9467 2424

| ANY TWO LARGE |                | BART          |          | BABY          |          | BEAR          |          |
|---------------|----------------|---------------|----------|---------------|----------|---------------|----------|
| NUMBERS       |                | SIMPSON       |          | BEAR          |          | LARGE         |          |
| No of Litres: | Varies         | No of Litres: | 4.50 L   | No of Litres: | 3.00L    | No of Litres: | 4.00L    |
| Servings:     | Varies         | Servings:     | 25 to 30 | Servings:     | 10 to 15 | Servings:     | 20 to 25 |
| Price:        | \$170.00—\$210 | Price:        | \$85.00  | Price:        | \$65.00  | Price:        | \$85.00  |