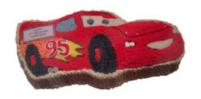

## **CONTACT INFO**

03 9467 2424

| MONKEY        |          | МОТО          | MOTORBIKE |               | NUMBER   |               | BER      |
|---------------|----------|---------------|-----------|---------------|----------|---------------|----------|
|               |          |               |           | 1             |          | 2-            | 9        |
| No of Litres: | 4.00L    | No of Litres: | 4.00 L    | No of Litres: | 5.50 L   | No of Litres: | 8.00 L   |
| Servings:     | Up to 25 | Servings:     | Up to 25  | Servings:     | Up to 30 | Servings:     | Up to 50 |
| Price:        | \$85.00  | Price:        | \$85.00   | Price:        | \$85.00  | Price:        | \$105.00 |