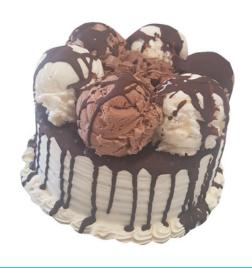

#### **SCOOP CAKE**

### MINI

No of Litres: 2.00 L + Scoops

Servings: Up to 15

Price: \$65.00—\$85.00