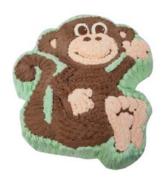

## **CONTACT INFO**

03 9467 2424

| MONKEY        |          | МОТО          | MOTORBIKE |               | NUMBER   |               | BER      |
|---------------|----------|---------------|-----------|---------------|----------|---------------|----------|
|               |          |               |           | 1             |          | 2-            | 9        |
| No of Litres: | 4.00L    | No of Litres: | 4.00 L    | No of Litres: | 5.50 L   | No of Litres: | 8.00 L   |
| Servings:     | Up to 25 | Servings:     | Up to 25  | Servings:     | Up to 30 | Servings:     | Up to 50 |
| Price:        | \$85.00  | Price:        | \$85.00   | Price:        | \$85.00  | Price:        | \$105.00 |