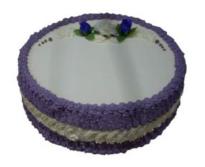

# **STOCK CAKES**

| STO           | CK       | STO           | CK       | STO           | CK       | STO           | СК       | STO           | CK       |
|---------------|----------|---------------|----------|---------------|----------|---------------|----------|---------------|----------|
| CAKE -        | BLUE     | CAKE - B      | ROWN     | CAKE -        | PINK     | CAKE - R      | AINBOW   | CAKE - \      | WHITE    |
| No of Litres: | 2.00 L   |
| Servings:     | Up to 12 |
| Price:        | \$35.00  |