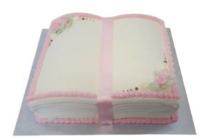

**BOOK / BIBLE** 

**SMALL** 

No of Litres: 5.50 L
Servings: Up to 45
Price: \$100.00

BOOK / BIBLE

**LARGE** 

No of Litres: 10.50 L
Servings: Up to 70
Price: \$150.00