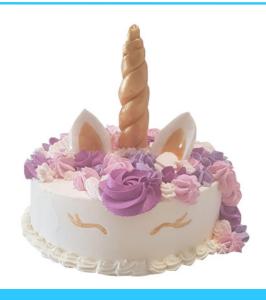

# **UNICORN CAKES**

|    | M. | ĺΝ | Ι  |  |
|----|----|----|----|--|
|    |    |    |    |  |
| IN | T  | 'n | RN |  |

No of Litres: 2.00 L
Servings: Up to 12
Price: \$55.00

# SMALL UNICORN

Price:

No of Litres: 4.00 L
Servings: Up to 20

\$85.00

## MEDIUM

UNICORN

No of Litres: 6.00 L
Servings: Up to 35

Price: \$135.00

\*3 MINI CAKES STACKED\*

### **LARGE**

### **UNICORN**

No of Litres: 12.00 L Servings: Up to 60 Price: \$200.00

\*3 SMALL CAKES STACKED\*