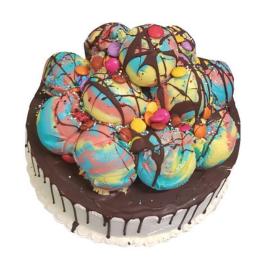

# **STOCK CAKES**

| STO           | CK       | STO           | CK       | STO           | CK       | STO           | СК       | STO           | CK       |
|---------------|----------|---------------|----------|---------------|----------|---------------|----------|---------------|----------|
| CAKE -        | BLUE     | CAKE - B      | ROWN     | CAKE -        | PINK     | CAKE - R      | AINBOW   | CAKE - \      | WHITE    |
| No of Litres: | 2.00 L   |
| Servings:     | Up to 12 |
| Price:        | \$35.00  |