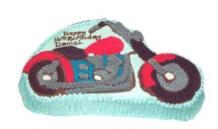

## **CONTACT INFO**

03 9467 2424

| MONKEY        |          | МОТО          | MOTORBIKE |               | NUMBER   |               | BER      |
|---------------|----------|---------------|-----------|---------------|----------|---------------|----------|
|               |          |               |           | 1             |          | 2-            | 9        |
| No of Litres: | 4.00L    | No of Litres: | 4.00 L    | No of Litres: | 5.50 L   | No of Litres: | 8.00 L   |
| Servings:     | Up to 25 | Servings:     | Up to 25  | Servings:     | Up to 30 | Servings:     | Up to 50 |
| Price:        | \$85.00  | Price:        | \$85.00   | Price:        | \$85.00  | Price:        | \$105.00 |