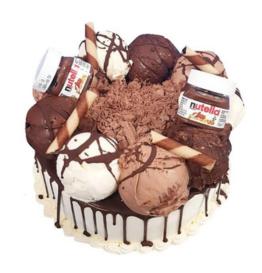

# SCOOP CAKES

# - CHOOSE ANY FLAVOURS YOU LIKE!

#### **SCOOP CAKE**

### MINI

No of Litres: 2.00 L + Scoops

Servings: Up to 15

Price: \$65.00—\$85.00

### **SCOOP CAKE**

### **8 SCOOPS**

No of Litres: 4.00 L + Scoops

Servings: Up to 30

Price: \$95.00—\$115.00

#### **12 SCOOPS**

No of Litres: 4.00 L + Scoops

Servings: Up to 35

Price: \$110.00—\$130.00