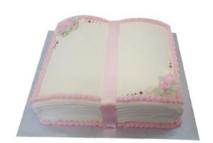

**BOOK / BIBLE** 

**SMALL** 

No of Litres: 5.50 L
Servings: Up to 45
Price: \$100.00

BOOK / BIBLE

**LARGE** 

No of Litres: 10.50 L
Servings: Up to 70
Price: \$150.00