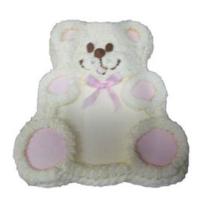

### **CONTACT INFO**

03 9467 2424

| ANY TWO LARGE |                | BART          |          | BABY          |          | BEAR          |          |
|---------------|----------------|---------------|----------|---------------|----------|---------------|----------|
| NUMBERS       |                | SIMPSON       |          | BEAR          |          | LARGE         |          |
| No of Litres: | Varies         | No of Litres: | 4.50 L   | No of Litres: | 3.00L    | No of Litres: | 4.00L    |
| Servings:     | Varies         | Servings:     | 25 to 30 | Servings:     | 10 to 15 | Servings:     | 20 to 25 |
| Price:        | \$170.00—\$210 | Price:        | \$85.00  | Price:        | \$65.00  | Price:        | \$85.00  |