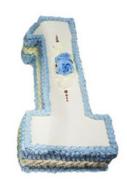

## **CONTACT INFO**

03 9467 2424

| MONKEY        |          | МОТО          | MOTORBIKE |               | NUMBER   |               | BER      |
|---------------|----------|---------------|-----------|---------------|----------|---------------|----------|
|               |          |               |           | 1             |          | 2-            | 9        |
| No of Litres: | 4.00L    | No of Litres: | 4.00 L    | No of Litres: | 5.50 L   | No of Litres: | 8.00 L   |
| Servings:     | Up to 25 | Servings:     | Up to 25  | Servings:     | Up to 30 | Servings:     | Up to 50 |
| Price:        | \$85.00  | Price:        | \$85.00   | Price:        | \$85.00  | Price:        | \$105.00 |