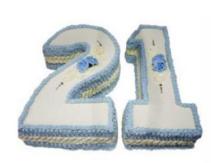

## **CONTACT INFO**

03 9467 2424

| MONKEY        |          | МОТО          | MOTORBIKE |               | NUMBER   |               | BER      |
|---------------|----------|---------------|-----------|---------------|----------|---------------|----------|
|               |          |               |           | 1             |          | 2-            | 9        |
| No of Litres: | 4.00L    | No of Litres: | 4.00 L    | No of Litres: | 5.50 L   | No of Litres: | 8.00 L   |
| Servings:     | Up to 25 | Servings:     | Up to 25  | Servings:     | Up to 30 | Servings:     | Up to 50 |
| Price:        | \$85.00  | Price:        | \$85.00   | Price:        | \$85.00  | Price:        | \$105.00 |