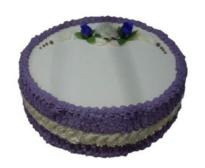

# **STOCK CAKES**

| STO           | CK       | STO           | CK       | STO           | CK       | STO           | СК       | STO           | CK       |
|---------------|----------|---------------|----------|---------------|----------|---------------|----------|---------------|----------|
| CAKE -        | BLUE     | CAKE - B      | ROWN     | CAKE -        | PINK     | CAKE - R      | AINBOW   | CAKE - \      | WHITE    |
| No of Litres: | 2.00 L   |
| Servings:     | Up to 12 |
| Price:        | \$35.00  |